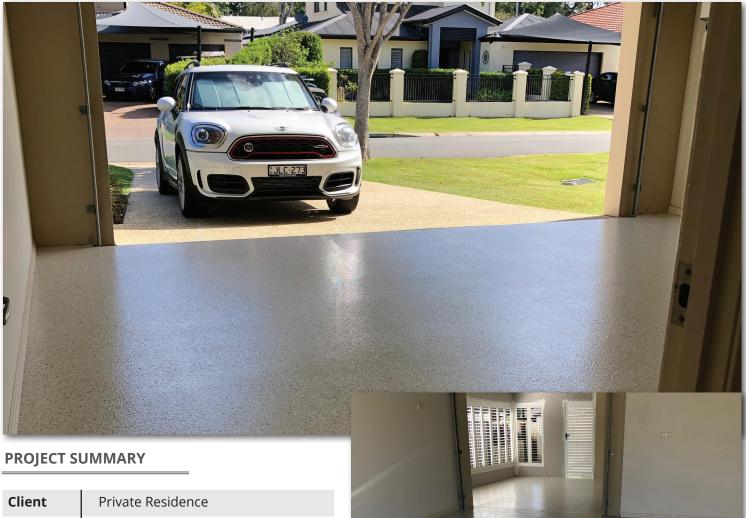

## **RESIN VINYL**

**Decorative Flake Flooring System** 

## **Case History**

| cheffe    |                          |
|-----------|--------------------------|
| Location  | Oxenford, Queensland     |
| Colour    | Tuscany                  |
| Area      | 65m <sup>2</sup>         |
| Installer | Impact Surface Solutions |

## **COMMENTS**

- The homeowner had recently completed renovations that included a new sunroom extension connecting to the garage, and was after a functional, yet visually appealing floor to cover both areas.
- The aim was to match the decor as closely as possible with a flake finish, which also included the tan-coloured driveway. After laying down large sampleboards in the area to get a better idea of what worked best, Resin Vinyl Tuscany was chosen.
- The actual installation presented some challenges due to the curvature of the slab in the new extensions making it difficult to grind by conventional means.