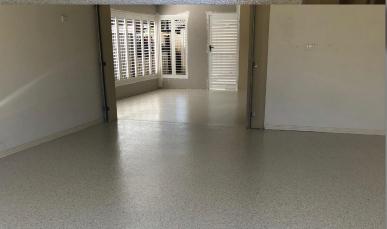

## **RESIN VINYL**

**Decorative Flake Flooring System** 

## **Case History**

| cheffe    |                          |
|-----------|--------------------------|
| Location  | Oxenford, Queensland     |
| Colour    | Tuscany                  |
| Area      | 65m <sup>2</sup>         |
| Installer | Impact Surface Solutions |

## **COMMENTS**

- The homeowner had recently completed renovations that included a new sunroom extension connecting to the garage, and was after a functional, yet visually appealing floor to cover both areas.
- The aim was to match the decor as closely as possible with a flake finish, which also included the tan-coloured driveway. After laying down large sampleboards in the area to get a better idea of what worked best, Resin Vinyl Tuscany was chosen.
- The actual installation presented some challenges due to the curvature of the slab in the new extensions making it difficult to grind by conventional means.