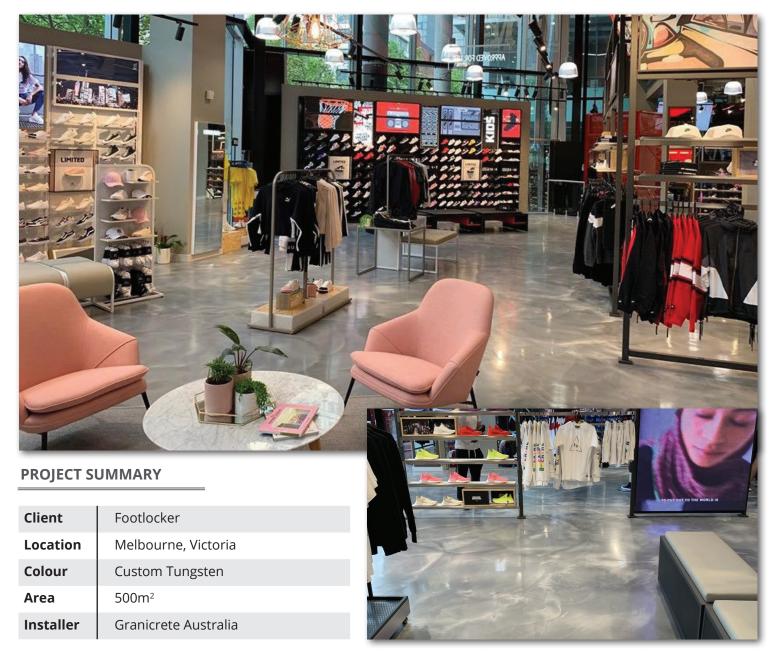

## COMMENTS

- For this project, we were approached by Design Design Architects with the idea of a durable, seamless finish that mirrored the classic microtopping look. We worked closely with them to customise the Resin Rustic patterning and create a custom Tungsten colour.
- In addition to the customisation of the standard system, the client chose a matte option for the finish to help conceal natural wear and tear.
- Since the original project in Melbourne, more Footlocker stores have been completed across Australia and New Zealand totalling several thousand square metres.