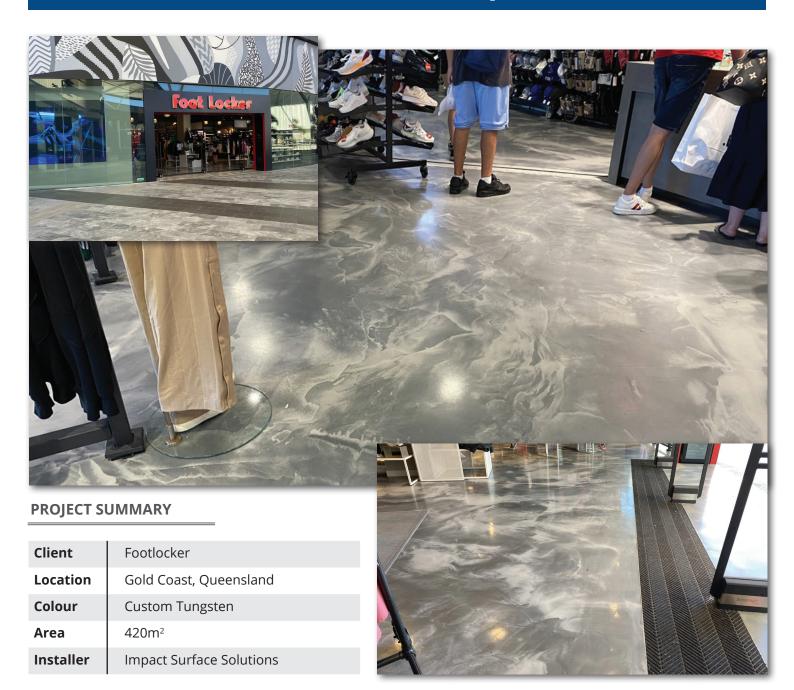

## **COMMENTS**

- With the Resin Rustic<sup>™</sup> system already installed in several stores across Australia and New Zealand, it was Queensland's turn with a brand new outlet opening in a newly renovated section of Pacific Fair shopping centre on the Gold Coast.
- This project was notable for a number of reasons, none more so than the extensive subfloor work required to install over 60m<sup>2</sup> of ramps and smooth transitions to the doorways and mat wells at the front entrance. There were also a number of joints in the original concrete slab that needed rectification and re-sealing.
- The photos for this case history were taken two years after the store was opened and shows how well the floor had held up under the constant wear and tear of daily foot traffic.