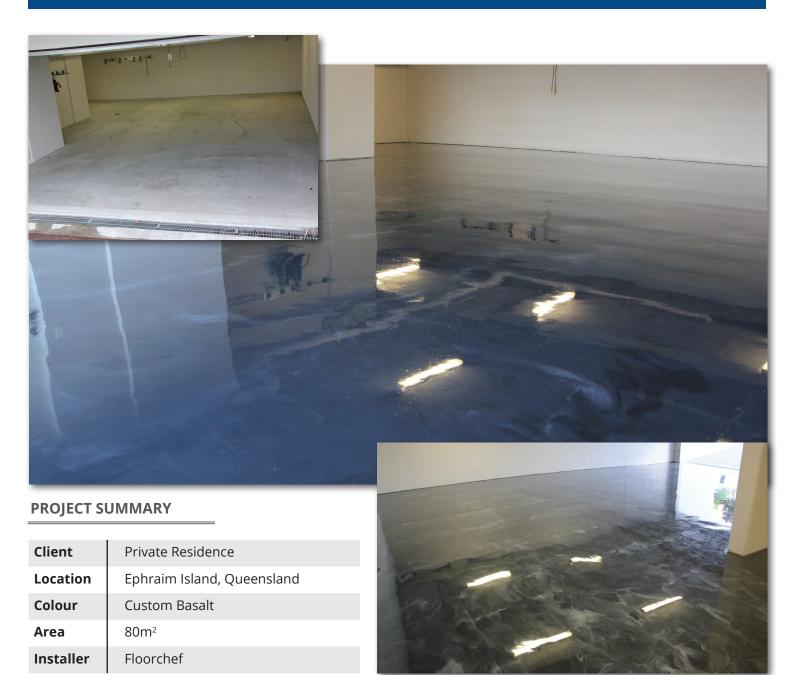

## COMMENTS

- The owner of this large garage on the Gold Coast initially enquired about a flake design, however after showing them the capabilities of metallic flooring a more eye-catching finish perfect for the luxurious surroundings was chosen
- A completely seamless, showroom-like finish was desired, so the control joints in the slab were filled during surface preparation to make this possible.
- A polyurethane topcoat was applied over the top to protect the garage entry from UV and maintain a consistent level of gloss across the entire area.