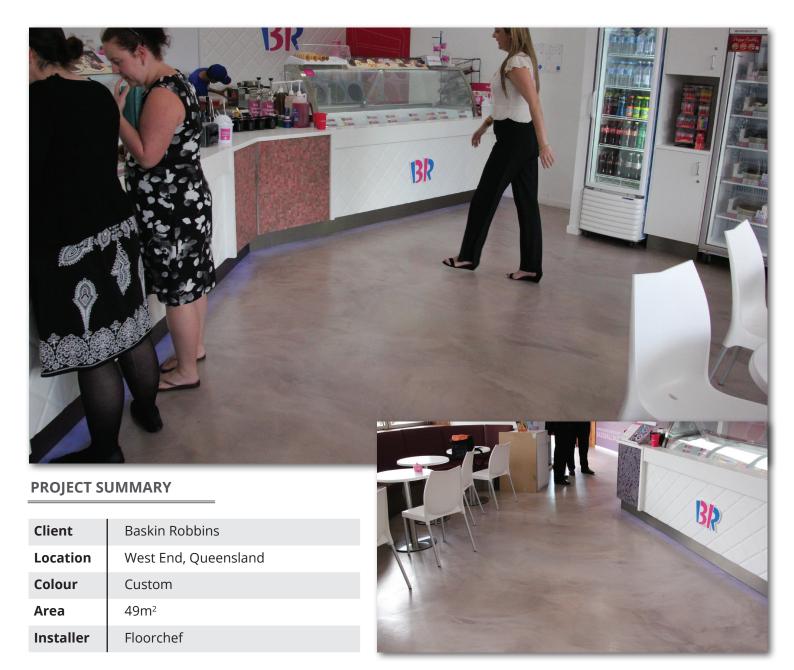

## COMMENTS

- The custom Resin Marble<sup>™</sup> design was developed in collaboration with management over several weeks. The design brief was to create a signature floor in the same colours as the new "heritage wall" feature. A clear non-slip topcoat was applied over the finish for easier maintenance.
- Installation had to be completed within a 3-day window to fit the opening schedule of the corporate franchise.
- The floor was part of the ice cream chain's plans to introduce a fresh, new look to their stores, stepping away from the grey vinyl tile used in the past. After this original project, further outlets across Australia were completed.

"The execution was excellent – the brief was delivered skilfully and complements our new interior design elements – which now includes the flooring as a key design feature."