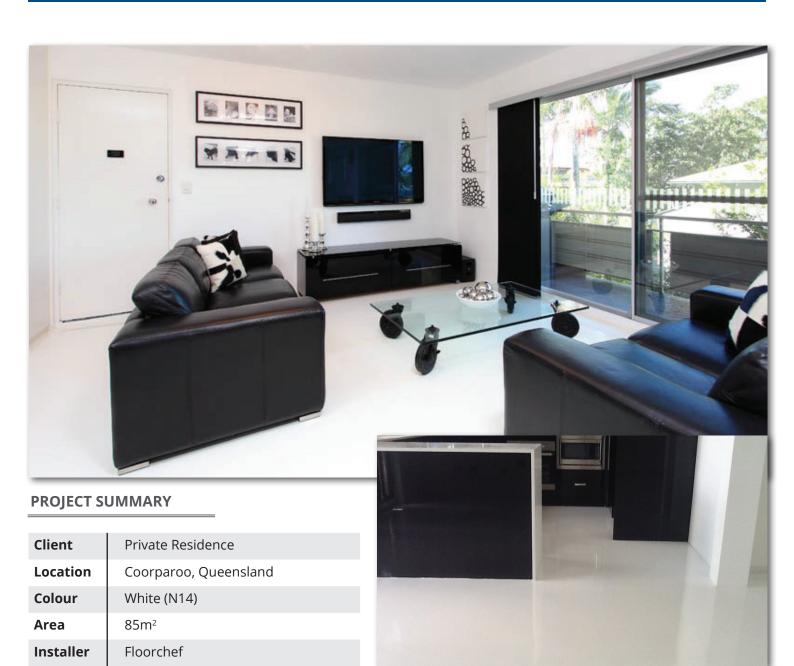

## **COMMENTS**

- The owners of an aging apartment in suburban Brisbane were looking for a much more modern look and chose a stylish, plain white floor to match the new kitchen that had just been completed.
- The seamless Resin Guard™ system was installed throughout the entire 85m² internal area, which included the kitchen, living room and two bedrooms.
- A semi-gloss topcoat was added to reduce gloss levels and help ease cleaning demands of the pure white surface.
- Surface preparation involved the removal of stubborn glue left over from the vinyl previously in place.

"The floor is one of the first things we get comments on as soon as people come inside.

The finish is amazing and Charlie and I are very picky with quality."